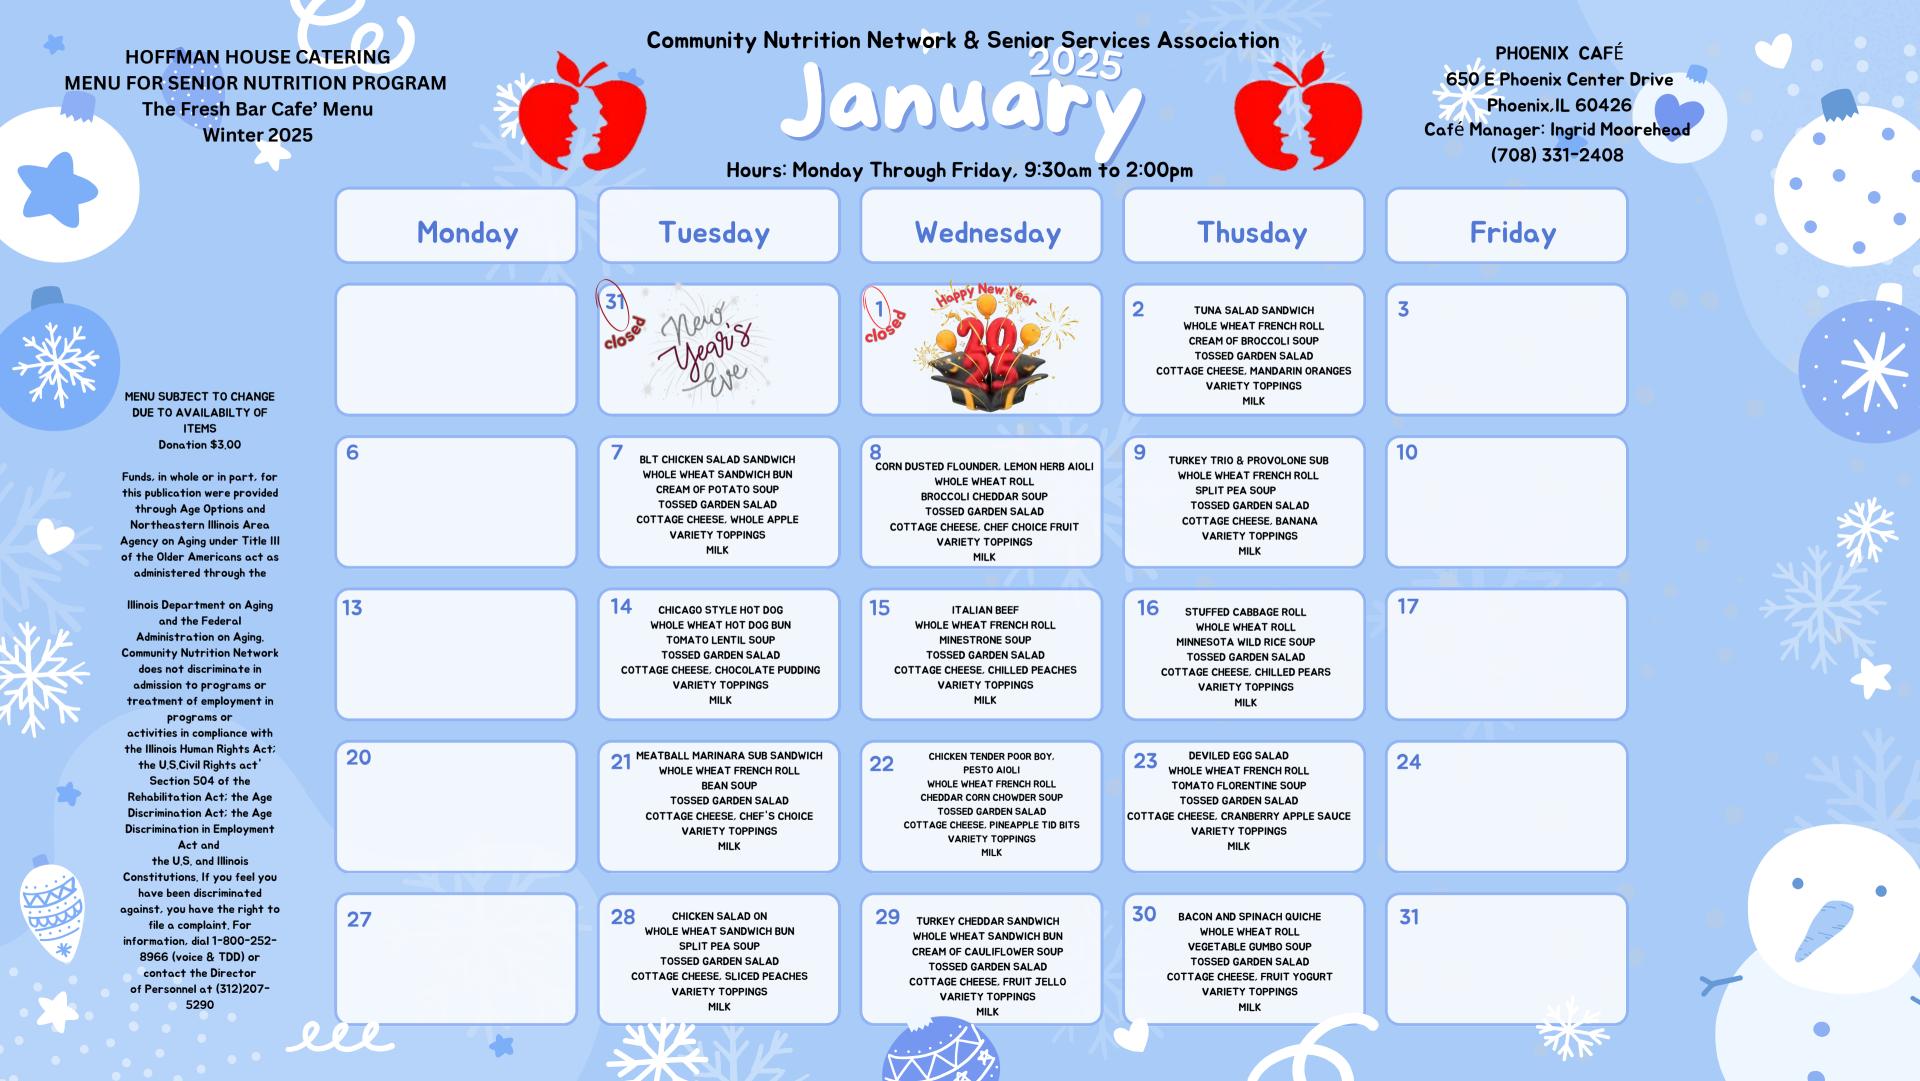

| sociation                                                                                                                                | PHOENIX LOCATION<br>650 E Phoenix Center Drive<br>Phoenix II, 60426                                                                         |     |
|------------------------------------------------------------------------------------------------------------------------------------------|---------------------------------------------------------------------------------------------------------------------------------------------|-----|
| E                                                                                                                                        | Phoenix,IL 60426<br>Site Manager: Ingrid Moorehead<br>(708) 331-2408                                                                        |     |
| Thusday                                                                                                                                  | Friday                                                                                                                                      |     |
| CHICKEN VESUVIO<br>MASHED POTATOES<br>LIFLOWER &RED PEPPERS<br>WHEAT BREAD<br>MANDARIN ORANGES<br>CHEF'S CHOICE                          | 3 CITRUS ALASKAN POLLOCK<br>VEGETABLE RICE PILAF<br>COUNTRY BLEND VEGETABLE<br>MULTI GRAIN DINNER ROLL<br>CHICKPEA SALAD<br>FRESH MELON     | ×   |
| BREAKFAST<br>WESTERN EGGS<br>H BROWNED POTATOES<br>APLE GLAZED PEARS<br>RAISIN BREAD<br>CRANBERRY JUICE<br>BANANA                        | 10<br>CHICKEN BREAST PARMESAN<br>PENNE PASTA / MARINARA<br>SQUASH MEDLEY<br>WHEAT VIENNA<br>CHILLED PEACHES                                 | *** |
| VEAL MARSALA<br>SCALLOPED POTATOES<br>STEWED TOMATOES<br>MULTI GRAIN BREAD<br>CHILLED PEARS<br>BEET SALAD                                | 17 BAKED POLLOCK PICCATA<br>BAKED POTATO<br>CALIFORNIA BLEND<br>WHEAT BREAD<br>LEMON MANDARIN PUDDING<br>*diabetic sub                      |     |
| CHICKEN TENDERS IN<br>UNTRY CHICKEN GRAVY<br>BREAD STUFFING<br>VEET POTATO MASHED<br>THERN BEAN & TOMATO<br>MEDLEY<br>APPLE<br>PEA SALAD | 24 SURIMI CRAB ALFREDO<br>PENNE PASTA<br>ZUCCHINI W RED PEPPERS & ONIONS<br>CHEF'S CHOICE VEGETABLE<br>MULTI-GRAIN DINNER ROLL<br>FRUIT CUP |     |
| BREAKFAST<br>CHEESE OMELETTE<br>SH BROWNED POTATOES<br>HOLE WHEAT BISCUIT<br>APPLE JUICE<br>FRUIT YOGURT<br>FRESH ORANGE                 | 31 SWEDISH MEATBALLS/GRAVY<br>MASHED POTATOES<br>BROCCOLI<br>MULTI GRAIN BREAD<br>FRESH MELON                                               |     |