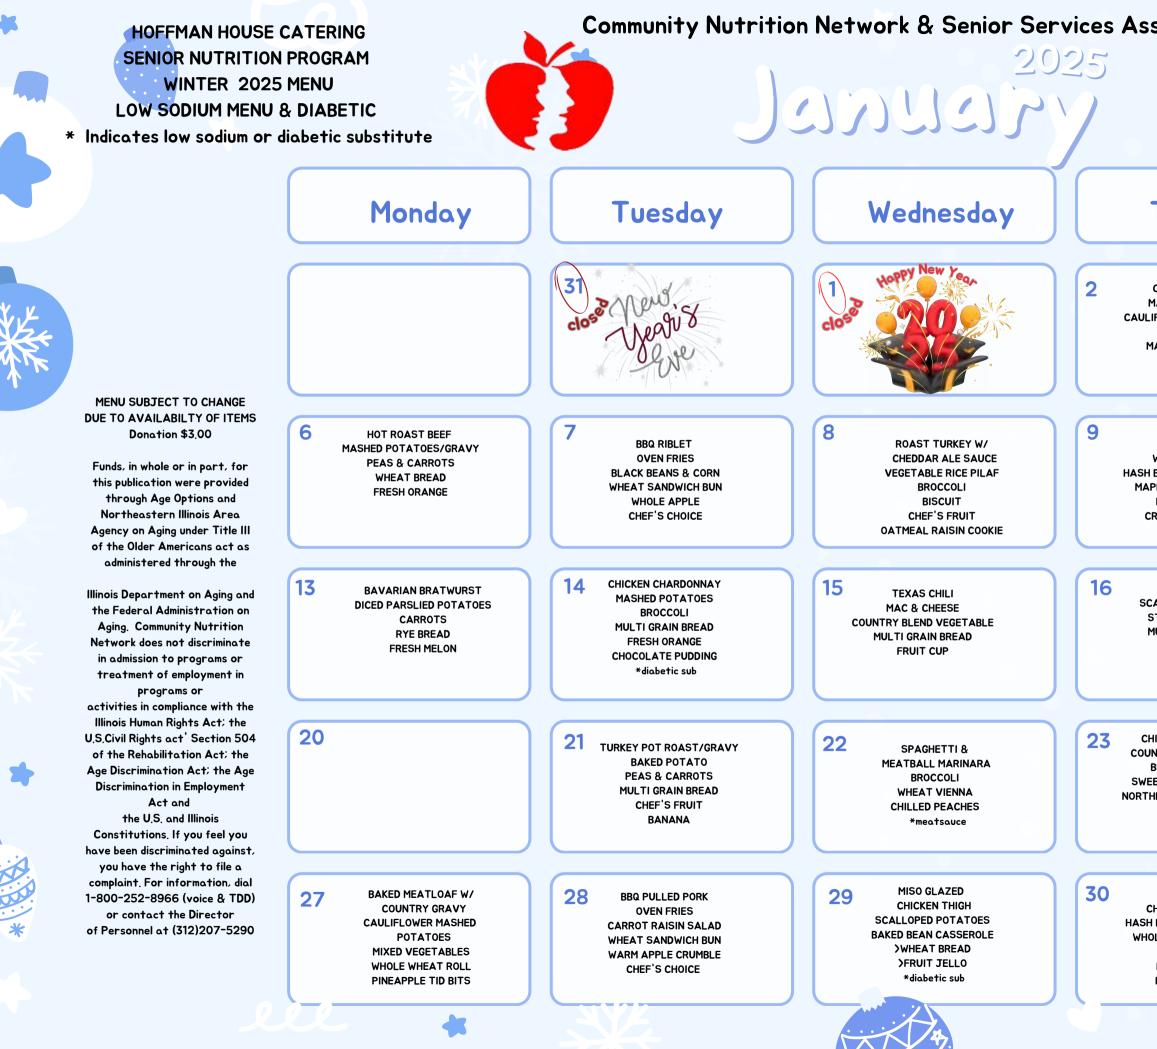

| sociation                                                                                                                                | PHOENIX LOCATION<br>650 E Phoenix Center Drive<br>Phoenix II, 60426                                                                         |     |
|------------------------------------------------------------------------------------------------------------------------------------------|---------------------------------------------------------------------------------------------------------------------------------------------|-----|
| E                                                                                                                                        | Phoenix,IL 60426<br>Site Manager: Ingrid Moorehead<br>(708) 331-2408                                                                        |     |
| Thusday                                                                                                                                  | Friday                                                                                                                                      |     |
| CHICKEN VESUVIO<br>MASHED POTATOES<br>LIFLOWER &RED PEPPERS<br>WHEAT BREAD<br>MANDARIN ORANGES<br>CHEF'S CHOICE                          | 3 CITRUS ALASKAN POLLOCK<br>VEGETABLE RICE PILAF<br>COUNTRY BLEND VEGETABLE<br>MULTI GRAIN DINNER ROLL<br>CHICKPEA SALAD<br>FRESH MELON     | ×   |
| BREAKFAST<br>WESTERN EGGS<br>H BROWNED POTATOES<br>APLE GLAZED PEARS<br>RAISIN BREAD<br>CRANBERRY JUICE<br>BANANA                        | 10<br>CHICKEN BREAST PARMESAN<br>PENNE PASTA / MARINARA<br>SQUASH MEDLEY<br>WHEAT VIENNA<br>CHILLED PEACHES                                 | *** |
| VEAL MARSALA<br>SCALLOPED POTATOES<br>STEWED TOMATOES<br>MULTI GRAIN BREAD<br>CHILLED PEARS<br>BEET SALAD                                | 17 BAKED POLLOCK PICCATA<br>BAKED POTATO<br>CALIFORNIA BLEND<br>WHEAT BREAD<br>LEMON MANDARIN PUDDING<br>*diabetic sub                      |     |
| CHICKEN TENDERS IN<br>UNTRY CHICKEN GRAVY<br>BREAD STUFFING<br>VEET POTATO MASHED<br>THERN BEAN & TOMATO<br>MEDLEY<br>APPLE<br>PEA SALAD | 24 SURIMI CRAB ALFREDO<br>PENNE PASTA<br>ZUCCHINI W RED PEPPERS & ONIONS<br>CHEF'S CHOICE VEGETABLE<br>MULTI-GRAIN DINNER ROLL<br>FRUIT CUP |     |
| BREAKFAST<br>CHEESE OMELETTE<br>SH BROWNED POTATOES<br>HOLE WHEAT BISCUIT<br>APPLE JUICE<br>FRUIT YOGURT<br>FRESH ORANGE                 | 31 SWEDISH MEATBALLS/GRAVY<br>MASHED POTATOES<br>BROCCOLI<br>MULTI GRAIN BREAD<br>FRESH MELON                                               |     |