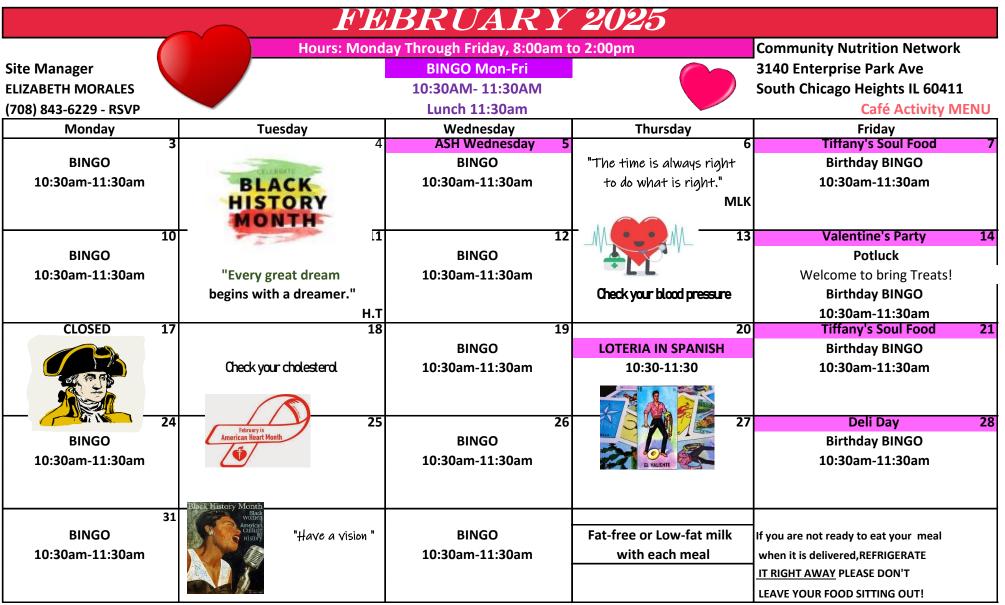

| FEBRUARY 2025               |                                                |                              |                          |                                                 |
|-----------------------------|------------------------------------------------|------------------------------|--------------------------|-------------------------------------------------|
|                             | Hours: Monday Through Friday, 8:00am to 2:00pm |                              |                          | Community Nutrition Network                     |
| Site Manager                |                                                | BINGO Mon-Fri                |                          | -<br>3140 Enterprise Park Ave                   |
| ELIZABETH MORALES           |                                                | 10:30AM- 11:30AM             |                          | South Chicago Heights IL 60411                  |
| (708) 843-6229 - RSVP       |                                                | Lunch 11:30am                |                          | Cafe MENU                                       |
| Monday                      | Tuesday                                        | Wednesday                    | Thursday                 | Friday                                          |
|                             | 4                                              | Ash Wednesday 5              | 6                        | Tiffany's Sould food 7                          |
| Slow roasted beef/gravy     | Turkey pot roast /gravy                        | Cheese ravioli w/roasted     | Chicken tenders in       | Cheesy Mostaccoli                               |
| Mashed potatoes             | Baked potato                                   | butternut squash cream sauce | country gravy            | French roll                                     |
| Brussel sprouts             | Peas & carrots                                 | Broccoli                     | Bread stuffing           |                                                 |
| Chilled pears/cookie        | Chef's fruit salad                             | Sliced cinnamon apples       | Sweet potato mashed      |                                                 |
| 10                          |                                                |                              | -                        |                                                 |
| Baked meatloaf              | BBQ riblet                                     | Miso glazed Chicken thigh    | Swedish meatball & gravy | Cheese & Veggie pizza                           |
| Cauliflower mashed          | Oven fries                                     | Scalloped potatoes           | Mashed potatoes          | side salad                                      |
| Mixed vegetables            | Carrot raisin salad                            | Baked bean casserole         | Broccoli                 | Brownie                                         |
| Pineapple tidbits           | Apple crumble                                  | Fruit jello                  | Multi grain bread        | · · · · · · · · · · · · · · · · · · ·           |
| CLOSED 17                   |                                                |                              |                          |                                                 |
|                             | Cheddar broccoli chicken                       | Salisbury steak/ gravy       | Hot Dog onions, tomato   | Chicken salad                                   |
|                             | rice casserole                                 | Mashed potatoes              | Oven fries               | with saltine crackers                           |
| PRESIDENT'S DAY             | Cauliflower /pea salad                         | Corn                         | Bean casserole           | Veggie soup                                     |
|                             | Cranberry crumble                              | Pineapple tidbits            | Banana / fresh melon     |                                                 |
| 24                          | -                                              | -                            |                          |                                                 |
| Roast turkey & gravy        | Spagetti & meatballs                           | Hamburger                    | Chicken vesuvio          | Tuna salad sandwich /French roll                |
| Baked sweet potatoes        | Mixed salad greens                             | German potato salad          | Mashed potatoes          | Cream of broccoli soup                          |
| Mixed vegetables            | Warm peach cobbler                             | Green beans                  | Cauliflower w/red pepper | Tossed garden salad                             |
| Bread stuffing              | Fruit cup                                      | Applesauce                   | Mandarin oranges         | Cottage cheese/mandarin oranges                 |
| 3:<br>Meatball marinara sub |                                                |                              |                          |                                                 |
|                             |                                                |                              |                          | If you are not ready to eat your meal           |
| Potatoes italiano           |                                                | S 🖗 🕨 🧉 🖉                    | Fat-free or Low-fat milk | when it is delivered, REFRIGERATE               |
| Italian green beans         |                                                | LOVE YOU                     | with each meal           | IT RIGHT AWAY PLEASE DON'T                      |
| French roll/orange          |                                                |                              |                          | LEAVE YOUR FOOD SITTING OUT!<br>Donation \$3.50 |